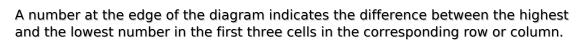

## **Maximin Sudoku**

Place a digit from 1 to 9 into each of the empty squares so that each digit appears exactly once in each of the rows, columns and the nine outlined 3x3 regions.

Solution)

|                | 5 | 7 | 6 | 7 | 5 | 3 | 3 | 5 | 3 | _ |
|----------------|---|---|---|---|---|---|---|---|---|---|
| 8              |   |   |   |   |   | 2 |   |   |   | 3 |
| 4              |   |   |   |   |   |   |   |   |   | 4 |
| 4              |   |   | 4 | 7 |   |   |   |   |   | 8 |
| 3              |   |   |   |   |   |   | 9 |   |   | 7 |
| 8              |   |   |   |   |   |   |   |   |   | 4 |
| 4              |   |   | 2 |   |   |   |   | 4 |   | 7 |
| 6              |   |   |   |   |   |   |   |   |   | 5 |
| 3              |   |   |   |   |   |   |   |   |   | 4 |
| 8              |   |   |   |   |   |   |   |   |   | 6 |
| •              | 6 | 3 | 6 | 7 | 5 | 6 | 4 | 8 | 4 |   |
| © sudoku.today |   |   |   |   |   |   |   |   |   |   |