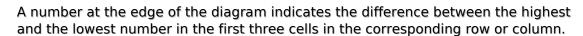

## **Maximin Sudoku**

Place a digit from 1 to 9 into each of the empty squares so that each digit appears exactly once in each of the rows, columns and the nine outlined 3x3 regions.

Solution)

|   | 7 | 4 | 5 | 7 | 3 | 7 | 2 | 7 | 7 | _ |
|---|---|---|---|---|---|---|---|---|---|---|
| 3 |   |   |   | 8 |   |   |   |   |   | 4 |
| 5 |   |   |   |   |   |   |   |   |   | 8 |
| 3 |   |   |   |   |   |   |   |   |   | 6 |
| 7 |   |   |   |   |   |   |   |   |   | 5 |
| 5 |   | 9 | 4 |   |   |   |   |   |   | 2 |
| 3 |   |   |   |   |   |   |   |   |   | 2 |
| 5 |   |   |   |   |   |   |   |   |   | 6 |
| 2 |   |   |   | 2 |   |   |   |   | 1 | 7 |
| 8 |   |   |   |   |   | 3 |   |   |   | 4 |
| • | 4 | 4 | 6 | 3 | 8 | 5 | 6 | 5 | 5 |   |