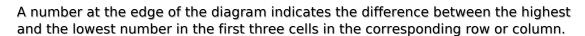

## **Maximin Sudoku**

Place a digit from 1 to 9 into each of the empty squares so that each digit appears exactly once in each of the rows, columns and the nine outlined 3x3 regions.

Solution)

|   | 4 | 7 | 5 | 5 | 8 | 4 | 6 | 5 | 7 | _ |
|---|---|---|---|---|---|---|---|---|---|---|
| 3 |   |   |   |   |   |   |   | 8 |   | 4 |
| 2 |   |   |   |   | 9 |   |   |   |   | 3 |
| 4 |   |   |   |   |   |   |   |   |   | 2 |
| 3 |   |   |   |   |   |   | 3 |   |   | 6 |
| 7 |   |   |   |   |   |   |   |   |   | 5 |
| 7 |   | 8 |   |   |   |   |   |   |   | 5 |
| 3 |   |   |   |   |   |   |   |   |   | 8 |
| 7 |   |   |   | 2 |   |   |   |   |   | 2 |
| 6 |   |   | 9 |   |   |   |   |   |   | 6 |
| • | 6 | 5 | 4 | 6 | 3 | 5 | 5 | 4 | 6 | • |