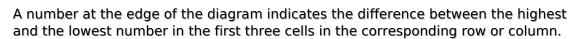

## **Maximin Sudoku**

Place a digit from 1 to 9 into each of the empty squares so that each digit appears exactly once in each of the rows, columns and the nine outlined 3x3 regions.

Solution)

|                | 4 | 5 | 6 | 8 | 3 | 3 | 6 | 5 | 6 | _ |
|----------------|---|---|---|---|---|---|---|---|---|---|
| 4              |   |   |   | 8 |   |   |   | 1 |   | 8 |
| 4              |   |   |   |   |   |   |   |   |   | 4 |
| 5              |   |   |   |   |   | 7 |   |   |   | 4 |
| 5              |   |   |   |   |   |   |   |   |   | 3 |
| 4              |   |   |   |   |   |   |   |   |   | 4 |
| 8              |   |   |   |   |   | 5 |   |   |   | 6 |
| 4              |   |   |   |   |   |   |   |   |   | 4 |
| 5              |   |   |   |   |   | 8 |   | 3 |   | 6 |
| 7              |   |   |   |   |   |   |   |   |   | 4 |
| •              | 6 | 4 | 8 | 3 | 3 | 7 | 2 | 7 | 4 | • |
| © sudoku.today |   |   |   |   |   |   |   |   |   |   |