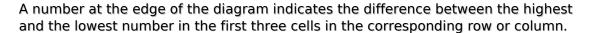

## **Maximin Sudoku**

Place a digit from 1 to 9 into each of the empty squares so that each digit appears exactly once in each of the rows, columns and the nine outlined 3x3 regions.

Solution)

|   | 5 | 3 | 4 | 5 | 7 | 6 | 3 | 2 | 6 |   |
|---|---|---|---|---|---|---|---|---|---|---|
| 8 |   |   |   | 2 |   |   | 4 |   | 5 | 2 |
| 6 |   |   |   |   |   |   |   |   |   | 8 |
| 2 |   |   |   |   |   |   |   |   |   | 6 |
| 7 |   |   |   |   |   |   |   |   |   | 6 |
| 5 |   |   |   |   |   | 2 |   |   |   | 4 |
| 3 |   |   |   |   |   |   |   |   |   | 2 |
| 4 |   |   |   |   |   |   | 6 | 3 |   | 5 |
| 3 |   |   |   |   |   |   |   |   |   | 6 |
| 2 |   |   |   |   |   |   |   |   |   | 4 |
| • | 5 | 4 | 7 | 6 | 3 | 7 | 3 | 7 | 6 | • |