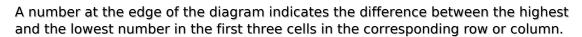

## **Maximin Sudoku**

Place a digit from 1 to 9 into each of the empty squares so that each digit appears exactly once in each of the rows, columns and the nine outlined 3x3 regions.

Solution)

|                | 6 | 5 | 6 | 8 | 6 | 4 | 4 | 6 | 8 | _ |
|----------------|---|---|---|---|---|---|---|---|---|---|
| 2              |   |   |   |   |   |   |   |   |   | 2 |
| 4              |   | 5 |   |   |   |   |   |   |   | 6 |
| 3              |   |   |   |   | 8 |   |   |   |   | 6 |
| 7              |   |   |   |   |   |   |   |   |   | 5 |
| 5              |   |   |   |   |   |   |   |   |   | 5 |
| 5              |   |   | 7 |   |   |   |   |   |   | 8 |
| 6              |   |   | 3 | 7 |   |   |   |   |   | 2 |
| 5              | 6 |   |   |   |   |   |   |   |   | 6 |
| 4              |   |   |   |   |   |   |   |   |   | 7 |
| •              | 7 | 7 | 2 | 4 | 4 | 7 | 4 | 6 | 2 | • |
| © sudoku.today |   |   |   |   |   |   |   |   |   |   |