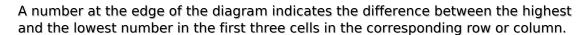

Sudoku Today 24-December-2023

## **Maximin Sudoku**

Place a digit from 1 to 9 into each of the empty squares so that each digit appears exactly once in each of the rows, columns and the nine outlined 3x3 regions.

Solution)

|   | 7 | 5 | 4 | 6 | 4 | 6 | 5 | 5 | 4 |   |
|---|---|---|---|---|---|---|---|---|---|---|
| 2 |   | 4 |   |   |   |   |   |   |   | 3 |
| 5 |   | 5 |   |   |   |   |   |   |   | 6 |
| 2 |   |   |   |   |   |   |   | 4 |   | 4 |
| 7 |   |   |   |   |   |   |   |   |   | 3 |
| 7 |   |   |   |   |   |   |   |   |   | 4 |
| 2 |   |   |   |   |   |   |   |   |   | 6 |
| 3 |   |   |   | 3 |   |   |   |   |   | 6 |
| 8 |   |   |   |   | 7 |   |   |   |   | 2 |
| 4 |   | 3 |   |   |   |   |   |   |   | 8 |
| • | 5 | 5 | 4 | 3 | 4 | 7 | 4 | 5 | 5 | • |