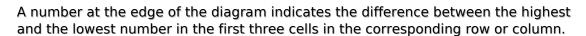

## **Maximin Sudoku**

Place a digit from 1 to 9 into each of the empty squares so that each digit appears exactly once in each of the rows, columns and the nine outlined 3x3 regions.

Solution)

|   | 7 | 5 | 6 | 6 | 8 | 2 | 7 | 5 | 4 | _ |
|---|---|---|---|---|---|---|---|---|---|---|
| 6 |   |   |   |   |   |   |   | 6 |   | 5 |
| 6 |   |   |   | 7 |   |   |   |   |   | 5 |
| 4 |   |   |   |   |   |   |   |   |   | 6 |
| 4 | 9 |   |   |   |   |   |   | 3 |   | 6 |
| 3 |   |   |   |   |   |   |   |   |   | 7 |
| 2 |   |   |   |   |   |   |   |   |   | 4 |
| 2 |   |   |   |   |   |   |   |   |   | 2 |
| 5 |   |   |   |   |   |   |   |   |   | 4 |
| 2 | 6 |   |   |   |   |   |   | 4 |   | 6 |
| ' | 3 | 8 | 6 | 5 | 5 | 6 | 5 | 5 | 4 | - |