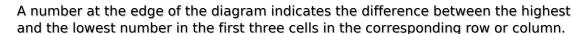

## **Maximin Sudoku**

Place a digit from 1 to 9 into each of the empty squares so that each digit appears exactly once in each of the rows, columns and the nine outlined 3x3 regions.

Solution)

|                | 7 | 4 | 7 | 7 | 4 | 4 | 4 | 5 | 6 | _ |
|----------------|---|---|---|---|---|---|---|---|---|---|
| 8              |   |   |   |   |   | 7 |   |   |   | 4 |
| 6              |   |   |   |   |   |   |   |   |   | 8 |
| 2              | 5 |   |   |   |   |   |   |   |   | 5 |
| 7              |   |   |   |   |   |   |   |   |   | 7 |
| 4              |   |   |   |   | 1 |   |   |   |   | 4 |
| 4              |   |   |   |   | 7 |   |   | 2 |   | 4 |
| 7              |   |   |   |   |   |   |   |   |   | 3 |
| 4              |   |   |   |   | 9 |   |   |   |   | 2 |
| 5              |   |   |   |   |   |   |   |   |   | 5 |
| •              | 3 | 8 | 5 | 4 | 5 | 5 | 7 | 7 | 2 | • |
| © sudoku.today |   |   |   |   |   |   |   |   |   |   |