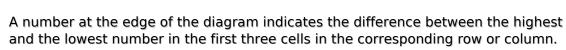

## **Maximin Sudoku**

Place a digit from 1 to 9 into each of the empty squares so that each digit appears exactly once in each of the rows, columns and the nine outlined 3x3 regions.

|   | 7 | 5 | 4 | 2 | 3 | 6 | 8 | 3 | 6 |   |
|---|---|---|---|---|---|---|---|---|---|---|
| 8 |   |   |   |   |   |   |   |   |   | 3 |
| 4 |   |   |   |   |   |   |   |   |   | 7 |
| 4 |   |   | 4 |   |   |   | 9 | 7 |   | 7 |
| 2 |   |   |   |   |   |   |   |   |   | 4 |
| 2 |   |   |   |   |   |   |   |   |   | 6 |
| 2 |   |   | 8 |   |   |   |   |   |   | 4 |
| 6 |   |   |   | 1 |   | 2 |   |   |   | 4 |
| 6 |   |   |   |   |   |   |   |   |   | 8 |
| 6 |   |   |   |   |   |   |   |   |   | 3 |
| • | 4 | 5 | 7 | 7 | 3 | 3 | 2 | 7 | 6 | - |
|   |   |   |   |   |   |   |   |   |   |   |