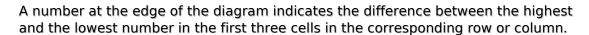

## **Maximin Sudoku**

Place a digit from 1 to 9 into each of the empty squares so that each digit appears exactly once in each of the rows, columns and the nine outlined 3x3 regions.

|   | 6 | 3 | 7 | 8 | 3 | 2 | 7 | 5 | 5 | _ |
|---|---|---|---|---|---|---|---|---|---|---|
| 4 |   |   |   |   | 4 |   |   |   |   | 5 |
| 2 |   |   |   |   |   |   | 8 |   |   | 4 |
| 4 |   |   |   |   | 2 |   |   |   | 9 | 6 |
| 7 |   |   |   |   |   |   |   |   |   | 7 |
| 5 |   |   | 7 |   |   |   |   |   |   | 4 |
| 5 |   |   |   |   |   |   |   |   |   | 5 |
| 7 |   |   |   |   |   |   |   |   |   | 2 |
| 2 |   |   |   | 2 |   |   |   |   |   | 6 |
| 6 |   |   |   |   |   |   |   |   |   | 3 |
| • | 7 | 4 | 5 | 4 | 2 | 4 | 7 | 3 | 7 |   |