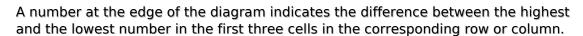

## **Maximin Sudoku**

Place a digit from 1 to 9 into each of the empty squares so that each digit appears exactly once in each of the rows, columns and the nine outlined 3x3 regions.

Solution)

|   | 2 | 7 | 3 | 8 | 6 | 2 | 4 | 7 | 7 | _ |  |
|---|---|---|---|---|---|---|---|---|---|---|--|
| 8 |   |   |   |   | 8 |   |   |   |   | 5 |  |
| 5 |   |   |   |   |   |   | 5 |   |   | 4 |  |
| 3 |   |   |   |   |   |   | 3 |   |   | 3 |  |
| 2 |   |   |   |   |   |   | 4 |   |   | 5 |  |
| 2 |   |   |   |   |   |   |   |   |   | 7 |  |
| 8 |   |   |   |   |   |   |   |   | 2 | 4 |  |
| 8 | 9 |   |   |   |   |   |   |   |   | 4 |  |
| 5 |   |   |   |   |   |   |   |   |   | 4 |  |
| 4 |   |   |   |   |   |   |   |   |   | 6 |  |
| ' | 3 | 3 | 2 | 5 | 4 | 3 | 7 | 6 | 2 | • |  |
|   |   |   |   |   |   |   |   |   |   |   |  |