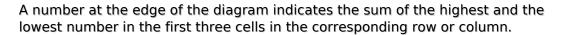

## MiniMax Sudoku

Place a digit from 1 to 9 into each of the empty squares so that each digit appears exactly once in each of the rows, columns and the nine outlined 3x3 regions.

Solution)

|    | 7  | 12 | 8  | 11 | 11 | 8  | 10 | 12 | 9  |    |
|----|----|----|----|----|----|----|----|----|----|----|
| 9  |    |    |    |    |    |    |    |    |    | 11 |
| 10 |    |    |    |    |    |    |    |    | 2  | 11 |
| 13 |    | 9  |    |    |    |    |    | 5  |    | 6  |
| 7  |    |    |    |    |    |    |    |    |    | 16 |
| 16 |    |    |    | 2  |    |    |    |    |    | 7  |
| 7  |    |    |    |    |    |    |    |    |    | 7  |
| 9  |    |    |    |    |    |    |    |    |    | 12 |
| 11 |    |    | 3  |    |    |    |    |    |    | 10 |
| 11 |    |    |    |    |    | 6  |    |    |    | 9  |
| '  | 15 | 5  | 11 | 10 | 10 | 10 | 11 | 9  | 10 |    |