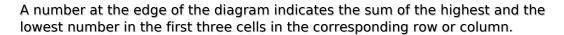

Sudoku Today 25-November-2023

## MiniMax Sudoku

Place a digit from 1 to 9 into each of the empty squares so that each digit appears exactly once in each of the rows, columns and the nine outlined 3x3 regions.

|    | 9  | 6  | 16 | 9 | 8  | 12 | 4  | 14 | 11 |    |
|----|----|----|----|---|----|----|----|----|----|----|
| 10 |    |    |    |   |    |    | 3  |    |    | 8  |
| 12 |    |    |    |   |    |    |    |    |    | 11 |
| 9  |    |    |    |   |    |    |    |    |    | 9  |
| 9  | 5  |    |    |   |    |    |    |    |    | 9  |
| 8  | 2  | 3  |    |   |    |    |    |    |    | 10 |
| 13 |    |    |    |   |    |    |    |    | 8  | 10 |
| 12 |    |    |    |   |    |    |    |    |    | 9  |
| 12 |    |    |    |   |    |    |    | 3  |    | 11 |
| 8  |    |    |    |   |    |    |    |    |    | 10 |
| •  | 10 | 11 | 7  | 9 | 10 | 13 | 13 | 10 | 6  | •  |