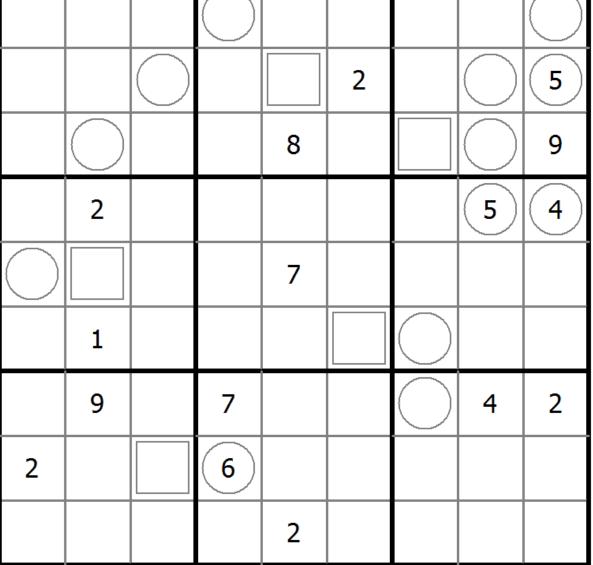

## Neighbourship Sudoku

Place a digit from 1 to 9 into each of the empty squares so that each digit appears exactly once in each of the rows, columns and the nine outlined 3x3 regions.

A number in a squared cell indicates how many different numbers the four diagonally adjacent cells contain. A number in a circled cell indicates how many different numbers the eight orthogonally and diagonally adjacent cells contain.