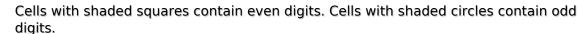

## **Odd Even Sudoku**

Place a digit from 1 to 9 into each of the empty squares so that each digit appears exactly once in each of the rows, columns and the nine outlined 3x3 regions.

Solution)

|   | 6 |   |   |              |   | 3 |   |   |
|---|---|---|---|--------------|---|---|---|---|
| 8 |   |   |   |              |   |   | 1 |   |
|   |   |   |   | 9            |   |   |   |   |
|   |   |   |   | 5            |   |   |   |   |
|   |   |   | 4 |              | 8 |   |   | A |
|   |   |   | 6 |              | 3 |   |   | 1 |
|   |   |   |   |              |   |   |   | 7 |
| 3 |   |   |   |              |   | 1 |   |   |
| 6 | 1 | 5 | 2 | sudoku.today |   |   | 8 |   |