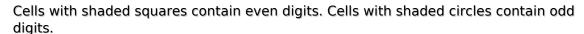

## **Odd Even Sudoku**

Place a digit from 1 to 9 into each of the empty squares so that each digit appears exactly once in each of the rows, columns and the nine outlined 3x3 regions.

(Solution)

|   |   |   |   |              | 2 | 4 |   | 7 |
|---|---|---|---|--------------|---|---|---|---|
|   |   |   |   |              |   | 3 |   | 9 |
|   | 3 |   |   | 9            |   |   |   |   |
| 1 |   |   | 8 |              |   |   |   |   |
|   |   |   | 1 |              | 5 |   |   |   |
| 4 |   |   | 2 |              |   |   |   |   |
|   |   | A |   | 4            |   |   | 2 |   |
|   |   | 1 |   |              |   |   |   |   |
|   |   | 7 |   | sudoku.today | 1 |   |   | 4 |