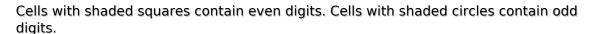

## **Odd Even Sudoku**

Place a digit from 1 to 9 into each of the empty squares so that each digit appears exactly once in each of the rows, columns and the nine outlined 3x3 regions.

(Solution)

| 3 |   | 8 |   |              |   |   | 7 |   |
|---|---|---|---|--------------|---|---|---|---|
| 5 |   |   |   |              |   |   |   | 9 |
|   |   |   |   | 7            |   |   |   |   |
|   |   |   |   | 9            |   |   |   |   |
|   |   |   | 6 |              | 1 |   |   |   |
|   |   |   |   |              | 5 |   |   | 8 |
|   |   |   |   |              |   |   |   | 7 |
|   |   |   |   |              |   |   |   |   |
|   | 8 |   |   | sudoku.today | 6 | 3 | 4 |   |