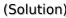

## **Parity Lines Sudoku**

Place a digit from 1 to 9 into each of the empty squares so that each digit appears exactly once in each of the rows, columns and the nine outlined 3x3 regions.

Digits along each marked line are either all odd or all even.

| 6 | 3 |   |              |   | 4 |   |   |
|---|---|---|--------------|---|---|---|---|
| 8 |   |   | 5            |   |   |   |   |
|   |   |   |              |   |   |   |   |
|   |   | 5 |              |   |   | 7 |   |
|   | 1 |   |              | 2 |   |   |   |
|   |   |   |              |   |   |   |   |
|   |   | 9 |              | З |   |   | 2 |
|   |   |   |              |   | 5 |   |   |
| 9 | 4 | 7 | sudoku todav |   |   |   |   |