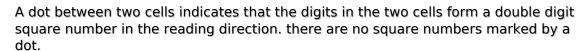

## **Perfect Squares**

Place a digit from 1 to 9 into each of the empty squares so that each digit appears exactly once in each of the rows, columns and the nine outlined 3x3 regions.

Solution)

|   |   |   |   |              |   |   |   | 5 |
|---|---|---|---|--------------|---|---|---|---|
|   |   |   | • |              |   |   |   |   |
| 6 |   |   |   |              |   |   | 2 |   |
|   |   |   |   |              |   | • |   | 3 |
|   | • | 4 | 1 |              | 5 | 9 |   |   |
| 9 |   |   |   |              | _ |   |   |   |
|   | 4 |   |   | •            |   |   |   | 6 |
|   |   |   |   |              |   |   |   |   |
| 5 | • |   |   | sudoku.today |   |   |   |   |