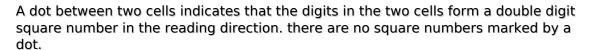

## **Perfect Squares**

Place a digit from 1 to 9 into each of the empty squares so that each digit appears exactly once in each of the rows, columns and the nine outlined 3x3 regions.

(Solution)

|   | 3 |   |   |              |   |   |   | 2 |
|---|---|---|---|--------------|---|---|---|---|
|   |   | 7 | 8 |              | 3 |   |   |   |
| _ |   |   |   |              |   |   |   |   |
|   | • |   |   |              |   |   |   |   |
| 5 |   |   |   |              |   |   |   | 4 |
|   |   |   |   |              |   |   |   |   |
|   |   |   |   |              |   |   |   |   |
|   |   |   | 4 |              | 5 | 2 |   |   |
| 8 |   |   |   | sudoku.today |   |   | 4 |   |