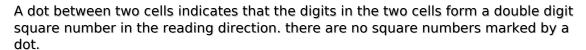

## **Perfect Squares**

Place a digit from 1 to 9 into each of the empty squares so that each digit appears exactly once in each of the rows, columns and the nine outlined 3x3 regions.

Solution)

| ſ · | 6 |   | • |              |   |   |   | 7 |
|-----|---|---|---|--------------|---|---|---|---|
|     |   | 7 |   |              |   |   |   |   |
|     |   |   | 6 |              |   |   |   |   |
| 5   |   | 8 |   |              |   |   |   |   |
|     |   |   |   |              |   |   |   |   |
|     |   |   |   |              |   | 7 |   | 8 |
|     |   |   |   |              | 5 |   |   |   |
|     |   |   |   |              |   | 1 |   |   |
| 9   |   |   |   | sudoku.today |   |   | 7 |   |