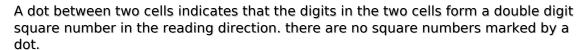

## **Perfect Squares**

Place a digit from 1 to 9 into each of the empty squares so that each digit appears exactly once in each of the rows, columns and the nine outlined 3x3 regions.

(Solution)

|   |   |   |   |              | 8 |   |   |   |
|---|---|---|---|--------------|---|---|---|---|
|   | 7 |   |   |              |   |   |   |   |
|   |   | 8 |   |              |   | 7 | 6 |   |
|   |   |   | 9 |              |   | 6 |   | 8 |
|   |   |   |   |              |   |   |   |   |
| 8 |   | 4 |   |              | 1 |   |   |   |
|   | 8 | 6 |   |              |   | 1 |   |   |
|   |   |   |   |              |   |   | 5 |   |
|   |   |   | 4 | sudoku.today |   |   |   |   |