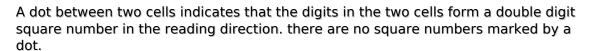

Sudoku Today 28-August-2024

## **Perfect Squares**

Place a digit from 1 to 9 into each of the empty squares so that each digit appears exactly once in each of the rows, columns and the nine outlined 3x3 regions.

(Solution)

|              |   | • |   | 5            | 3 | 9 |   |  |
|--------------|---|---|---|--------------|---|---|---|--|
| <b> </b> • • |   | 5 |   |              |   |   |   |  |
|              |   |   |   |              | 7 |   |   |  |
|              | 5 |   |   | •            |   |   | 1 |  |
|              |   |   | 6 |              |   |   |   |  |
|              |   |   |   |              |   | 2 |   |  |
|              |   | 6 |   | 9            |   |   |   |  |
|              |   |   | 2 | sudoku.today |   |   |   |  |