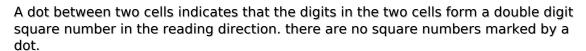

## **Perfect Squares**

Place a digit from 1 to 9 into each of the empty squares so that each digit appears exactly once in each of the rows, columns and the nine outlined 3x3 regions.

Solution)

|   |   | 7 |   | 1                 |   |   |   | 9 |
|---|---|---|---|-------------------|---|---|---|---|
|   |   |   |   |                   |   |   |   | 3 |
|   |   |   |   |                   |   |   | 2 |   |
|   |   |   |   |                   |   | 2 |   |   |
|   |   |   | 4 |                   | 9 |   |   |   |
|   |   | 5 | • |                   |   |   |   |   |
|   | 9 |   | Ĭ |                   |   |   |   |   |
| 4 |   |   |   |                   |   |   | • |   |
| 5 |   |   |   | 3<br>sudoku.today |   | 9 |   |   |