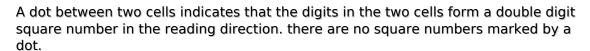

## **Perfect Squares**

Place a digit from 1 to 9 into each of the empty squares so that each digit appears exactly once in each of the rows, columns and the nine outlined 3x3 regions.

Solution)

|   |   | 9   | 5                 |   | _ |   |   |
|---|---|-----|-------------------|---|---|---|---|
|   |   |     |                   |   |   |   |   |
| 5 |   | 3 • |                   |   |   | 1 | 2 |
|   |   | •   |                   | • |   |   |   |
|   |   |     |                   |   |   |   |   |
|   |   |     |                   |   |   |   |   |
| 2 | 7 |     |                   | 5 |   |   | 9 |
|   | • |     |                   |   |   |   |   |
|   |   |     | 4<br>sudoku.today | 2 |   |   |   |