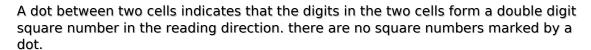

## **Perfect Squares**

Place a digit from 1 to 9 into each of the empty squares so that each digit appears exactly once in each of the rows, columns and the nine outlined 3x3 regions.

(Solution)

|   |   |   |   |              |   |   | 5 |   |
|---|---|---|---|--------------|---|---|---|---|
|   |   | 2 |   |              | 4 | 8 | • |   |
| 9 |   |   |   |              |   |   |   |   |
|   |   | 6 | · |              |   |   |   |   |
|   |   |   |   |              |   |   |   |   |
|   |   |   |   |              |   | 7 | • |   |
|   |   |   |   |              |   |   |   | З |
|   |   | 7 | 9 |              |   | 6 |   |   |
|   | 9 |   |   | sudoku.today |   |   |   |   |