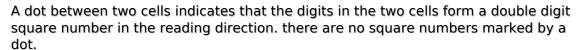

## **Perfect Squares**

Place a digit from 1 to 9 into each of the empty squares so that each digit appears exactly once in each of the rows, columns and the nine outlined 3x3 regions.

Solution)

|   |   | 7 |   |              |   |   | 9 |   |
|---|---|---|---|--------------|---|---|---|---|
|   |   |   |   |              |   |   |   | 5 |
|   |   |   |   |              | 7 |   |   | 3 |
|   |   |   |   |              |   | 5 |   |   |
| • | • |   |   |              |   |   | • |   |
|   |   | 6 |   |              |   |   |   |   |
| 4 |   |   | 7 |              |   |   |   | • |
| 1 |   |   |   |              |   |   | • |   |
|   | 9 |   |   | sudoku.today |   | 4 |   |   |