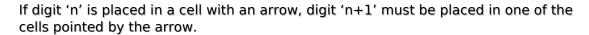

## **Point To Next Sudoku**

Place a digit from 1 to 9 into each of the empty squares so that each digit appears exactly once in each of the rows, columns and the nine outlined 3x3 regions.

| 7 |   | 2 |                | 5            |   |               |               |   |
|---|---|---|----------------|--------------|---|---------------|---------------|---|
|   | 5 |   |                | 1            |   |               | 9             |   |
|   |   | 9 | <del>(</del> - |              | 1 |               |               |   |
|   |   | 1 |                |              | 5 | $\rightarrow$ |               | 4 |
|   | 7 |   |                |              |   |               | $\Rightarrow$ |   |
|   |   | + |                | 2            |   | 1             | 3             |   |
|   |   |   | +              |              | 4 |               |               |   |
|   |   |   |                | 1            |   |               | 8             |   |
|   |   | 5 |                | sudoku.today | 3 | 9             |               | 6 |