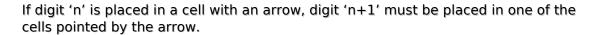

## **Point To Next Sudoku**

Place a digit from 1 to 9 into each of the empty squares so that each digit appears exactly once in each of the rows, columns and the nine outlined 3x3 regions.

Solution)

|   |   |   |   |              | 9 |   |              | 7 |
|---|---|---|---|--------------|---|---|--------------|---|
|   |   |   | 8 | 1            |   |   |              |   |
|   |   | 4 | 4 |              | 1 |   |              | 9 |
|   |   | 1 |   | 1            |   | 3 |              |   |
|   | 4 | 3 |   |              |   |   | <b>-&gt;</b> |   |
| 4 |   | + |   |              | 3 | 1 |              | 5 |
|   |   |   | + |              | 4 | 2 |              |   |
|   | 5 |   |   | 7            |   |   |              |   |
| 3 |   |   |   | sudoku.today |   | 4 |              |   |