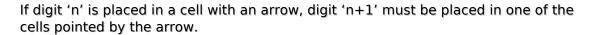

## **Point To Next Sudoku**

Place a digit from 1 to 9 into each of the empty squares so that each digit appears exactly once in each of the rows, columns and the nine outlined 3x3 regions.

|   |   |   | 2 |              |   |               |   | 8 |
|---|---|---|---|--------------|---|---------------|---|---|
|   |   |   |   | 1            |   |               | 9 | 5 |
|   |   |   | 3 |              | 1 | 6             |   |   |
|   |   | 1 |   |              |   | $\rightarrow$ | 4 |   |
|   | 8 |   | 5 |              |   |               | 2 |   |
| 3 |   | 4 |   |              |   | 1             |   |   |
|   |   |   | + |              | 2 |               |   |   |
|   | 7 |   | 6 | J            |   |               |   |   |
|   |   | 6 |   | sudoku.today | 9 |               |   |   |