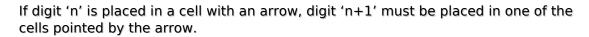

## **Point To Next Sudoku**

Place a digit from 1 to 9 into each of the empty squares so that each digit appears exactly once in each of the rows, columns and the nine outlined 3x3 regions.

Solution)

| 3 |   |   |                |              |   |   | 5            |   |
|---|---|---|----------------|--------------|---|---|--------------|---|
|   |   |   |                | 1            |   | 9 |              |   |
|   |   | 8 | <del>(</del> - |              | 1 |   |              | 4 |
| 4 |   | 1 |                |              |   | 8 |              |   |
| 9 | 4 | 3 |                |              |   |   | <b>-&gt;</b> |   |
| 6 |   | + |                |              |   | 1 |              |   |
|   |   |   | 7              |              | 4 |   | 3            |   |
|   |   | 7 |                | 1            |   | 6 |              |   |
|   |   |   |                | sudoku.today | 6 |   |              |   |