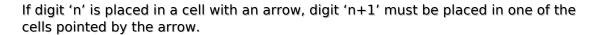

## **Point To Next Sudoku**

Place a digit from 1 to 9 into each of the empty squares so that each digit appears exactly once in each of the rows, columns and the nine outlined 3x3 regions.

Solution)

| 6 |              |   |          |              |               |               | 5 |
|---|--------------|---|----------|--------------|---------------|---------------|---|
|   | 5            |   | 1        | 4            | $\rightarrow$ |               |   |
|   |              |   |          | 7            |               |               |   |
|   | 8            |   | 4        |              | 4             | $\Rightarrow$ |   |
|   |              |   |          |              | 1             |               |   |
|   | <b>-</b>     |   | 1        | 5            | ->            | 8             |   |
|   | 9            | 2 |          |              |               |               |   |
| 3 | <b>-&gt;</b> |   | <b>-</b> |              | 5             | <b>-&gt;</b>  |   |
|   |              |   |          | sudoku.today | 3             |               |   |