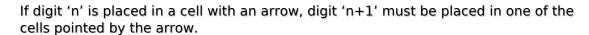

## **Point To Next Sudoku**

Place a digit from 1 to 9 into each of the empty squares so that each digit appears exactly once in each of the rows, columns and the nine outlined 3x3 regions.

Solution)

|   | 2             | 3            |   |              |   | 8 | 4        |   |
|---|---------------|--------------|---|--------------|---|---|----------|---|
| 1 |               |              |   | 1            | 5 |   |          |   |
|   |               | 8            | + |              | 1 |   |          | 2 |
| 3 |               | 4            |   |              |   | + | 6        |   |
|   | $\rightarrow$ |              | 5 | 6            |   |   | <b>←</b> |   |
| 6 |               | <b>-&gt;</b> |   |              | 7 | b | 9        |   |
|   |               |              | 1 |              | 4 | 7 | 8        |   |
|   |               |              | 7 | 1            |   |   |          | 4 |
|   | 6             |              |   | sudoku.today | 9 |   | 1        |   |