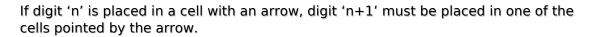

## **Point To Next Sudoku**

Place a digit from 1 to 9 into each of the empty squares so that each digit appears exactly once in each of the rows, columns and the nine outlined 3x3 regions.

Solution)

| 6 | 1        |   | 3  | 7            |   |   | 8 | 4 |
|---|----------|---|----|--------------|---|---|---|---|
|   |          |   | 1  |              |   |   |   |   |
| 7 |          | 3 |    |              |   |   |   |   |
| 8 | <b>-</b> |   | 5  | 3            |   |   | 6 |   |
|   | ->       |   |    |              |   |   |   | 9 |
| 5 | -        |   | 6  |              |   | 3 |   | 2 |
|   | 5        | 4 |    |              |   |   |   | 7 |
|   |          |   | -> |              | 7 |   | 2 |   |
|   |          |   |    | sudoku.today | 5 |   |   |   |