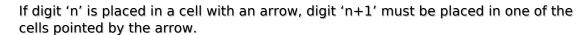

## **Point To Next Sudoku**

Place a digit from 1 to 9 into each of the empty squares so that each digit appears exactly once in each of the rows, columns and the nine outlined 3x3 regions.

Solution)

|   | 2 |          |   |              |          |   |   |   |
|---|---|----------|---|--------------|----------|---|---|---|
|   |   | 5        |   |              |          |   |   | 1 |
|   |   | <b>-</b> | 3 | 7            | <b>-</b> | 1 |   |   |
|   | 1 |          | 2 | 5            |          | 9 | 1 |   |
|   | 1 |          | 6 |              |          |   | 1 |   |
|   |   | +        |   |              |          | b |   |   |
| 1 |   |          | 4 | 9            | 1        | 7 |   | 3 |
| 4 |   |          |   | 4            |          |   |   |   |
|   |   |          | 4 | sudoku.today |          |   | 9 |   |