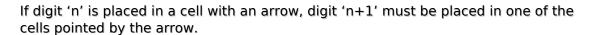

## **Point To Next Sudoku**

Place a digit from 1 to 9 into each of the empty squares so that each digit appears exactly once in each of the rows, columns and the nine outlined 3x3 regions.

|   |   | 4        |   | 3            |          |   |   |   |
|---|---|----------|---|--------------|----------|---|---|---|
|   |   |          |   |              | 9        |   |   | 3 |
|   |   | <b>-</b> | 1 |              | <b>-</b> | 1 | 2 |   |
| 6 | 1 | ω        |   | 7            |          | 9 | 1 |   |
| 4 | 1 | 1        |   |              |          |   | 5 |   |
|   |   | +        |   | 2            |          | b |   |   |
|   |   |          | 4 |              | 1        |   | 1 |   |
|   |   |          |   | +            |          | 6 |   |   |
| 5 |   |          | 3 | sudoku.today | 1        |   |   |   |