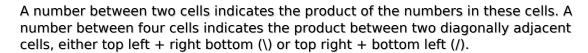

## **Products Sudoku**

Place a digit from 1 to 9 into each of the empty squares so that each digit appears exactly once in each of the rows, columns and the nine outlined 3x3 regions.

Solution)

| 3    |    |   | 1         |              |       |    |                                              |   |
|------|----|---|-----------|--------------|-------|----|----------------------------------------------|---|
|      | 2  | 1 |           |              |       |    |                                              | 9 |
|      | /5 |   | 4<br>—30— | 5<br>        |       |    |                                              | 3 |
| \2   |    | 6 |           |              |       |    | <u>     6                               </u> |   |
| \2   |    |   |           | 7            | 2<br> |    |                                              |   |
|      | /t |   |           |              |       |    | <del></del>                                  |   |
| —20— |    |   |           |              |       | /2 | 1                                            |   |
| 20   |    | 2 | 4         | /!           |       |    | 8                                            | 3 |
|      |    |   |           | Sudoku.today |       |    |                                              |   |