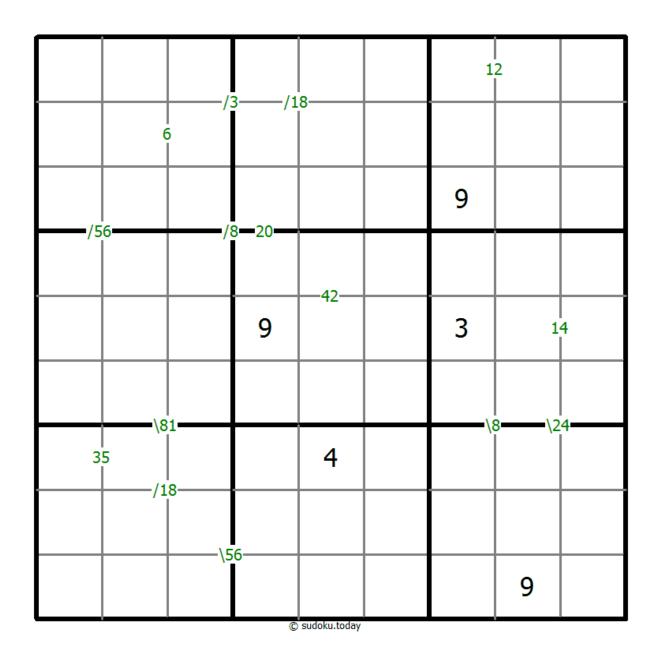

## **Products Sudoku**

Place a digit from 1 to 9 into each of the empty squares so that each digit appears exactly once in each of the rows, columns and the nine outlined 3x3 regions.

A number between two cells indicates the product of the numbers in these cells. A number between four cells indicates the product between two diagonally adjacent cells, either top left + right bottom (\) or top right + bottom left (/).