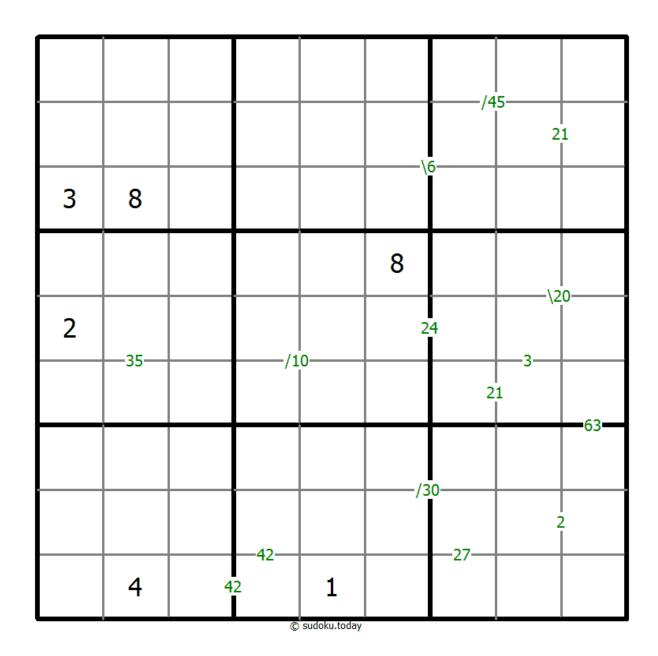

## **Products Sudoku**

Place a digit from 1 to 9 into each of the empty squares so that each digit appears exactly once in each of the rows, columns and the nine outlined 3x3 regions.

A number between two cells indicates the product of the numbers in these cells. A number between four cells indicates the product between two diagonally adjacent cells, either top left + right bottom (\) or top right + bottom left (/).