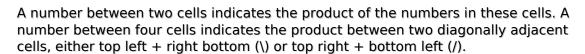

## **Products Sudoku**

Place a digit from 1 to 9 into each of the empty squares so that each digit appears exactly once in each of the rows, columns and the nine outlined 3x3 regions.

(Solution)

|               | 3 | 6 <b>9</b> |   |                | 3 |                        | —24— |   |
|---------------|---|------------|---|----------------|---|------------------------|------|---|
|               |   |            |   |                |   | <u>2</u>               | 24   |   |
| 3             | 6 |            | 2 |                |   | <b>—</b> 3 <b>—</b> /2 | 7    |   |
|               |   |            |   |                |   | \2<br>\2               | 5    | 6 |
| <del></del> 5 | 8 |            |   |                |   | 6                      |      |   |
| -5-           |   |            |   |                |   |                        |      |   |
|               |   |            |   | 8              |   |                        | 24   |   |
|               | 2 | 1          | 4 | <del></del> 24 |   | 42. \2                 | 24   |   |
|               | 3 |            | 6 | sudoku.today   | 2 | —42-\3                 | 0    |   |