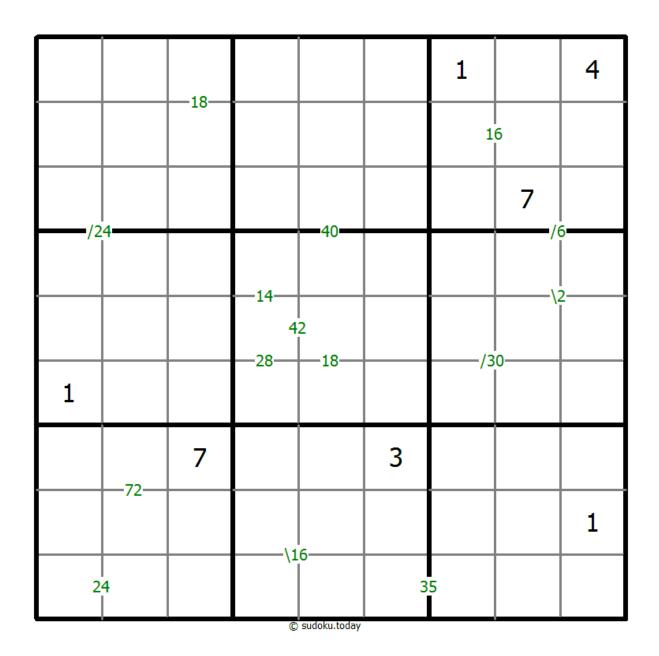

## **Products Sudoku**

Place a digit from 1 to 9 into each of the empty squares so that each digit appears exactly once in each of the rows, columns and the nine outlined 3x3 regions.

A number between two cells indicates the product of the numbers in these cells. A number between four cells indicates the product between two diagonally adjacent cells, either top left + right bottom (\) or top right + bottom left (/).