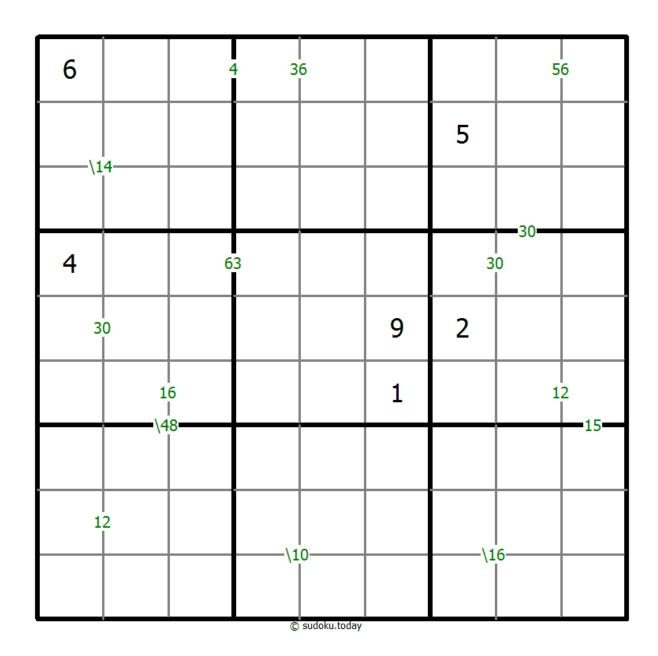

## **Products Sudoku**

Place a digit from 1 to 9 into each of the empty squares so that each digit appears exactly once in each of the rows, columns and the nine outlined 3x3 regions.

A number between two cells indicates the product of the numbers in these cells. A number between four cells indicates the product between two diagonally adjacent cells, either top left + right bottom (\) or top right + bottom left (/).