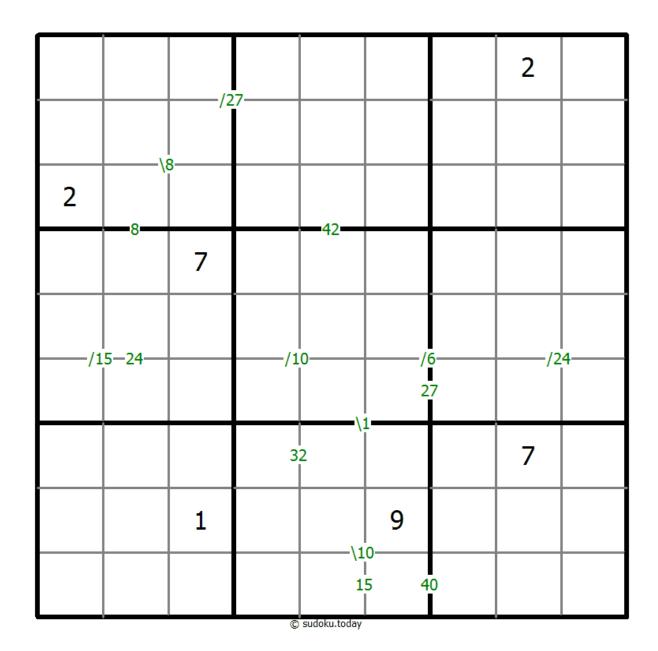

## **Products Sudoku**

Place a digit from 1 to 9 into each of the empty squares so that each digit appears exactly once in each of the rows, columns and the nine outlined 3x3 regions.

A number between two cells indicates the product of the numbers in these cells. A number between four cells indicates the product between two diagonally adjacent cells, either top left + right bottom (\) or top right + bottom left (/).