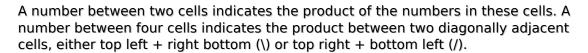

## **Products Sudoku**

Place a digit from 1 to 9 into each of the empty squares so that each digit appears exactly once in each of the rows, columns and the nine outlined 3x3 regions.

(Solution)

|   |     | 7          |    |              | 3 |          |                |                 |
|---|-----|------------|----|--------------|---|----------|----------------|-----------------|
| 2 |     |            |    |              |   |          | 5              | <br>6<br>       |
| 9 | 6   |            |    |              | 2 |          |                | <del>-32-</del> |
|   |     | 1          |    |              |   |          | ,,             |                 |
| 5 | 6 2 |            |    |              |   | 9        | (,             | 2               |
|   |     | / <u>-</u> |    |              |   | ) 4      |                | 10              |
|   |     | \1         | .2 |              | 2 | 1        | 9              | 18-             |
| 4 |     |            |    |              |   | —6—<br>5 | 4              |                 |
|   |     |            | \  | sudoku.today |   |          | <del></del> 36 | 5               |