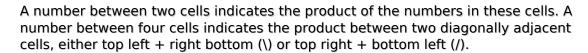

## **Products Sudoku**

Place a digit from 1 to 9 into each of the empty squares so that each digit appears exactly once in each of the rows, columns and the nine outlined 3x3 regions.

Solution)

|   |   | 2       | )            |                  |   |   | 4          |   |
|---|---|---------|--------------|------------------|---|---|------------|---|
|   |   |         | į            | <u>-</u>         | 5 |   |            | 6 |
|   | 3 |         |              |                  |   |   |            |   |
|   | 6 |         |              | 24               |   |   |            |   |
|   | 1 | 5 3<br> |              | <u>24</u>        |   |   |            |   |
| Ċ | ) |         | ——/1<br>——\1 |                  | 7 |   |            |   |
| 2 |   |         | \2           |                  |   |   | 2          |   |
|   | 2 | 4       |              |                  |   | 1 | —-3—-<br>5 |   |
|   |   | \3      |              | -18-sudoku.today |   |   |            | 2 |