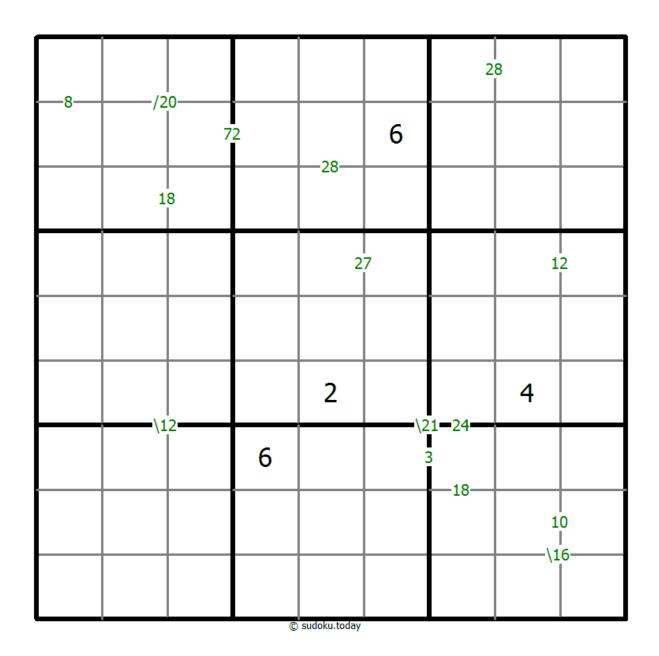

## **Products Sudoku**

Place a digit from 1 to 9 into each of the empty squares so that each digit appears exactly once in each of the rows, columns and the nine outlined 3x3 regions.

A number between two cells indicates the product of the numbers in these cells. A number between four cells indicates the product between two diagonally adjacent cells, either top left + right bottom (\) or top right + bottom left (/).