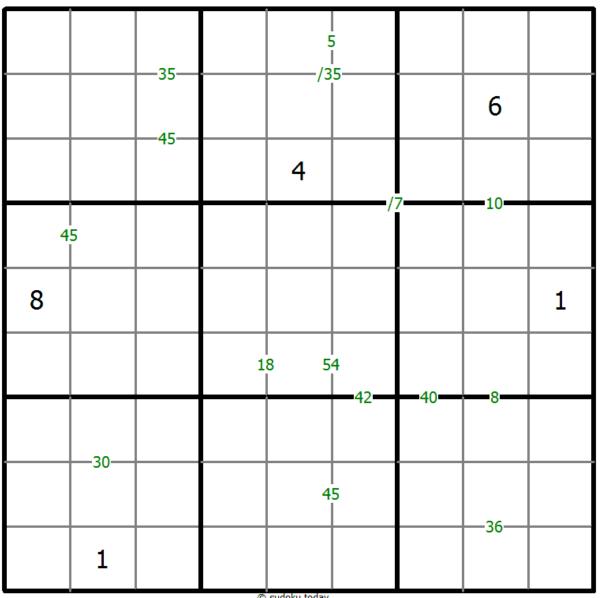

## **Products Sudoku**

Place a digit from 1 to 9 into each of the empty squares so that each digit appears exactly once in each of the rows, columns and the nine outlined 3x3 regions.

A number between two cells indicates the product of the numbers in these cells. A number between four cells indicates the product between two diagonally adjacent cells, either top left + right bottom (\) or top right + bottom left (/).

© sudoku.today

Sudoku Today ( https://sudoku.today ) Samurai Sudoku ( https://samuraisudoku.com ) Newdoku ( https://newdoku.com ) Sudoku Puzzle ( https://www.sudokupuzzle.org )