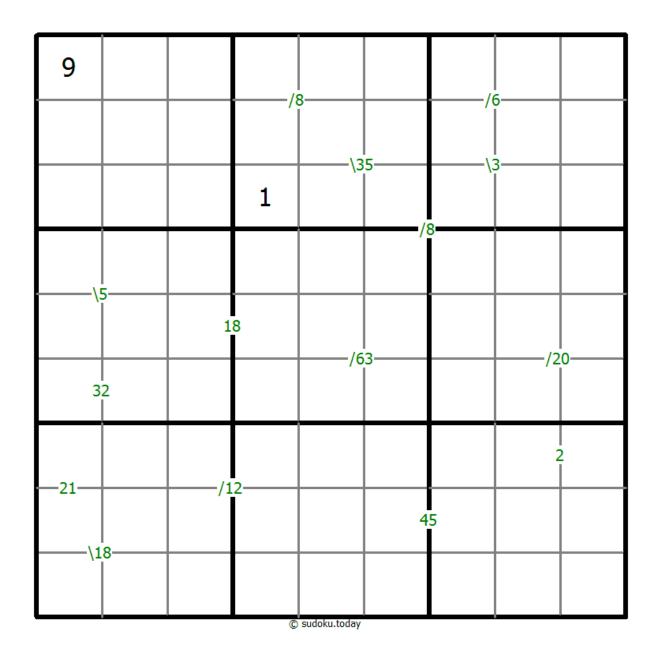

## **Products Sudoku**

Place a digit from 1 to 9 into each of the empty squares so that each digit appears exactly once in each of the rows, columns and the nine outlined 3x3 regions.

A number between two cells indicates the product of the numbers in these cells. A number between four cells indicates the product between two diagonally adjacent cells, either top left + right bottom (\) or top right + bottom left (/).