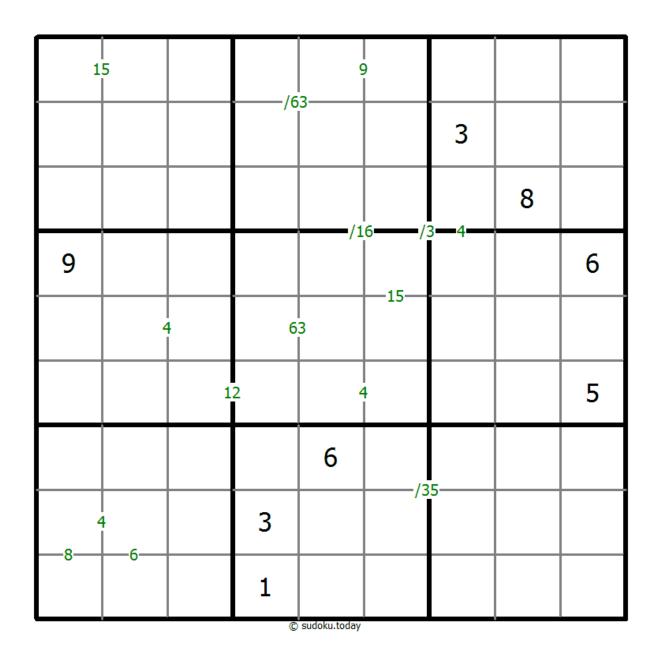

Sudoku Today 3-November-2023

## **Products Sudoku**

Place a digit from 1 to 9 into each of the empty squares so that each digit appears exactly once in each of the rows, columns and the nine outlined 3x3 regions.

A number between two cells indicates the product of the numbers in these cells. A number between four cells indicates the product between two diagonally adjacent cells, either top left + right bottom (\) or top right + bottom left (/).